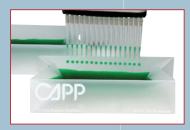

#### **Perfect V-shape**

The shape of the reservoir along with the stiffness of the material used ensures that the reservoir forms a sharp V-shape at the bottom. This makes your pipetting easier and also enables you to save on reagents as you only have to pour the amount needed into the reservoir.

### Easy to use

To use a CappOrigami™ reservoir, simply flick it up by pushing the sides together, which is very easy due to the prefolded lines. As soon as the CappOrigami™ reservoir reaches the proper shape you can pour liquid into the reservoir and start pipetting. The folds and the polypropylene material used assure that the reservoirs stay upright once you have folded them into the proper reservoir shape.