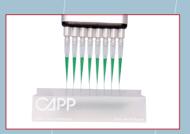

### Easy to use

To use a CappOrigami™ reservoir, simply flick it up by pushing the sides together, which is very easy due to the prefolded lines. As soon as the CappOrigami™ reservoir reaches the proper shape you can pour liquid into the reservoir and start pipetting. The folds and the polypropylene material used assure that the reservoirs stay upright once you have folded them into the proper reservoir shape.

Push the two outer sides against the middle to flick the CappOrigami™ reservoir into shape.

Push the end triangles in to make the CappOrigami™ reservoir ready for use.

We take pipetting to perfection.