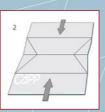

### Easy to use

To use a CappOrigami™ reservoir, simply flick it up by pushing the sides together, which is very easy due to the prefolded lines. As soon as the CappOrigami™ reservoir reaches the proper shape you can pour liquid into the reservoir and start pipetting. The folds and the polypropylene material used assure that the reservoirs stay upright once you have folded them into the proper reservoir shape.

Push the two outer sides against the middle to flick the CappOrigami™ reservoir into shape.

Push the end triangles in to make the CappOrigami™ reservoir ready for use.

We take pipetting to perfection.