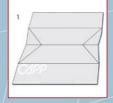

Take a flat CappOrigami™ reservoir sheet out of the pack.

#### Flat when stored

The CappOrigami™ reservoirs are packed as flat sheets. This way, they take up considerably less room in storage.