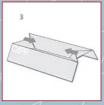

#### **Perfect V-shape**

The shape of the reservoir along with the stiffness of the material used ensures that the reservoir forms a sharp V-shape at the bottom. This makes your pipetting easier and also enables you to save on reagents as you only have to pour the amount needed into the reservoir.

### Easy to use

To use a CappOrigami™ reservoir, simply flick it up by pushing the sides together, which is very easy due to the prefolded lines. As soon as the CappOrigami™ reservoir reaches the proper shape you can pour liquid into the reservoir and start pipetting. The folds and the polypropylene material used assure that the reservoirs stay upright once you have folded them into the proper reservoir shape.

Push the two outer sides against the middle to flick the CappOrigami™ reservoir into shape.

Push the end triangles in to make the CappOrigami™ reservoir ready for use.

We take pipetting to perfection.