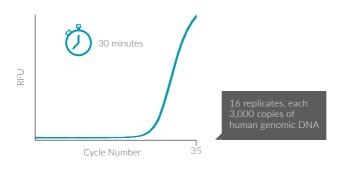

#### **FASTER RUNS**

Reduced hold times enable results in less than 30 minutes.

**NOW IN RED** 

The MyGo Mini S is available in red.

All trademarks are the property of their respective owners. Design and specifications are subject to change without notice.