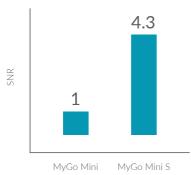

### IMPROVED SIGNAL QUALITY

A new CMOS sensor, with increased performance, provides 4.3 x higher signal to noise for challenging applications.