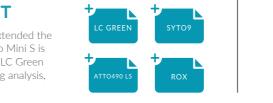

#### **EXTENDED DYE SET**

New LEDs and optical filters have extended the range of fluorophores that the MyGo Mini S is compatible with, which now include LC Green for HRM or Unlabelled Probe Melting analysis, and ROX for TaqMan assays.